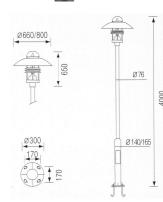

## 9 HS 807

Ø76

Ø140

| Housing   | AL. Die-Casting       |
|-----------|-----------------------|
| Reflector | AL. Anodized          |
| Glass     | Safety Tempered Glass |
| Color     |                       |