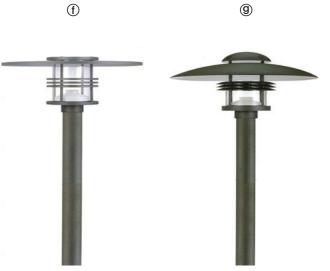

① HS 806

| Housing   | AL. Die-Casting       |
|-----------|-----------------------|
| Reflector | AL. Anodized          |
| Glass     | Safety Tempered Glass |
| Color     | Safety Tempered Glass |

## 9 HS 807

Ø76

Ø140

| Housing   | AL. Die-Casting       |
|-----------|-----------------------|
| Reflector | AL. Anodized          |
| Glass     | Safety Tempered Glass |
| Color     |                       |