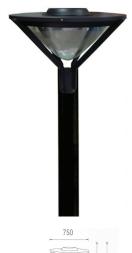

## (h) HS 808

| Housing   | AL. Die-Casting       |
|-----------|-----------------------|
| Reflector | AL. Anodized          |
| Glass     | Safety Tempered Glass |
| Color     |                       |