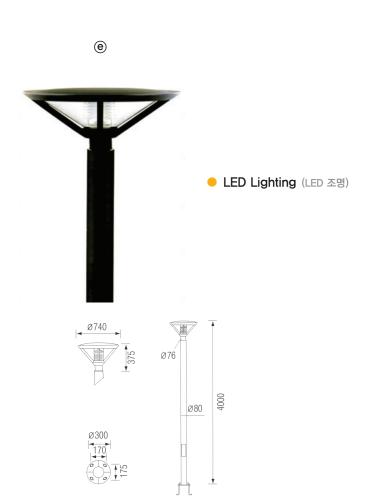

## Pole Light

## LONG LIFE LED APPLIED R U N A L U X - Ver.10

runalux lighting provide competitive price and unique design as well as environmentally friendly atmosphere to maximize product value

 $^{\circ}$ 

| Housing   | AL, Die-Casting       |
|-----------|-----------------------|
| Reflector | AL. Anodized          |
| Glass     | Safety Tempered Glass |
| Color     | Safety Tempered Glass |