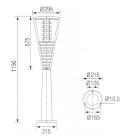

① HS 713

| Housing   | AL. Die-Casting       |
|-----------|-----------------------|
| Reflector | AL. Anodized          |
| Glass     | Safety Tempered Glass |
| Color     | Gray                  |
|           |                       |

| Housing   | AL. Die-Casting       |
|-----------|-----------------------|
| Reflector | AL. Anodized          |
| Glass     | Safety Tempered Glass |
| Color     | Gray                  |