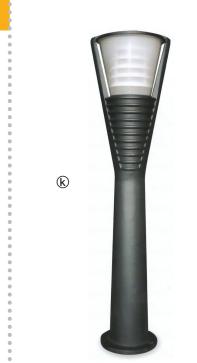

## **Bollards Light**

LONG LIFE LED APPLIED

R U N A L U X - Ver.10

runalux lighting provide competitive price and unique design as well as environmentally friendly atmosphere to maximize product value

**(k)** HS 710

| Housing   | AL. Die-Casting       |
|-----------|-----------------------|
| Reflector | AL. Anodized          |
| Glass     | Safety Tempered Glass |
| Color     | Black                 |

① HS 711

● LED Lighting (LED 조명)