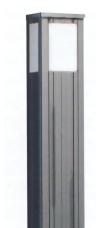

| AL. Die-Casting       |
|-----------------------|
| AL. Anodized          |
| Safety Tempered Glass |
| Gray                  |
|                       |

@ HS 712

| Housing   | AL. Die-Casting       |
|-----------|-----------------------|
| Reflector | AL. Anodized          |
| Glass     | Safety Tempered Glass |
| Color     | Black                 |