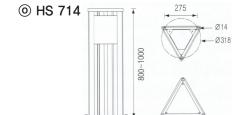

| Housing   | AL. Die-Casting       |
|-----------|-----------------------|
| Reflector | AL. Anodized          |
| Glass     | Safety Tempered Glass |
| Color     | Gray                  |