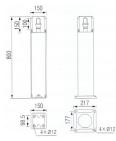

| AL. Die-Casting       |
|-----------------------|
| AL. Anodized          |
| Safety Tempered Glass |
| Gray                  |
|                       |

@ HS 712

| Housing   | AL. Die-Casting       |
|-----------|-----------------------|
| Reflector | AL. Anodized          |
| Glass     | Safety Tempered Glass |
| Color     | Black                 |

① HS 713

| Housing   | AL. Die-Casting       |
|-----------|-----------------------|
| Reflector | AL. Anodized          |
| Glass     | Safety Tempered Glass |
| Color     | Gray                  |
|           |                       |