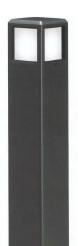

| Housing   | AL. Die-Casting       |
|-----------|-----------------------|
| Reflector | AL. Anodized          |
| Glass     | Safety Tempered Glass |
| Color     | Black                 |

① HS 711

● LED Lighting (LED 조명)