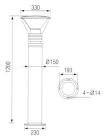

| Housing   | AL. Die-Casting       |
|-----------|-----------------------|
| Reflector | AL. Anodized          |
| Glass     | Safety Tempered Glass |
| Color     | Black                 |

① HS 711

● LED Lighting (LED 조명)