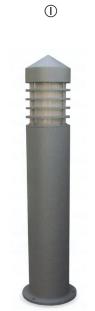

| Housing   | AL. Die-Casting       |
|-----------|-----------------------|
| Reflector | AL. Anodized          |
| Glass     | Safety Tempered Glass |
| Color     | Black                 |

① HS 711

● LED Lighting (LED 조명)

| AL. Die-Casting       |
|-----------------------|
| AL. Anodized          |
| Safety Tempered Glass |
| Gray                  |
|                       |

@ HS 712

| Housing   | AL. Die-Casting       |
|-----------|-----------------------|
| Reflector | AL. Anodized          |
| Glass     | Safety Tempered Glass |
| Color     | Black                 |