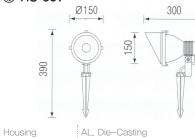

## OEM/ODM Welcome! www.e-hanse.com

© d a b Garden Lighting LONG LIFE LED APPLIED • LED Lighting (LED 조명) RUNALUX - Ver.10 runalux lighting provide competitive price and unique design as well as en-vironmentally friendly atmosphere to maximize product value © HS 608 a HS606 b HS 607 d HS 609 Ø150 Ø150 300 300 Ø150 300 Ø150 300 C à 315 Ø150 390 520 240 185 160 204×160

| Housing   | AL. Die-Casting       |
|-----------|-----------------------|
| Reflector | AL. Anodized          |
| Glass     | Safety Tempered Glass |
| Color     | Black                 |

| Housing   | AL. Die-Casting       |
|-----------|-----------------------|
| Reflector | AL. Anodized          |
| Glass     | Safety Tempered Glass |
| Color     | Black                 |