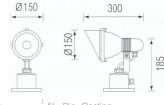

## OEM/ODM Welcome! www.e-hanse.com

© d a b Garden Lighting LONG LIFE LED APPLIED • LED Lighting (LED 조명) RUNALUX - Ver.10 runalux lighting provide competitive price and unique design as well as en-vironmentally friendly atmosphere to maximize product value © HS 608 a HS606 b HS 607 d HS 609 Ø150 Ø150 300 300 Ø150 300 Ø150 300 C à 315 Ø150 390 520 240 185 160 204×160

| Housing   | AL. Die-Casting       |
|-----------|-----------------------|
| Reflector | AL. Anodized          |
| Glass     | Safety Tempered Glass |
| Color     | Black                 |
|           |                       |