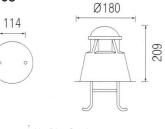

# @ HS 505

| Housing   | AL. Die-Casting       |
|-----------|-----------------------|
| Reflector | AL. Anodized          |
| Glass     | Safety Tempered Glass |
| Color     | Black                 |