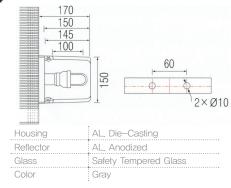

### a HS501

| Housing   | AL. Die-Casting       |
|-----------|-----------------------|
| Reflector | AL. Anodized          |
| Glass     | Safety Tempered Glass |
| Color     | Gray                  |

 Housing
 AL. Die–Casting

 Reflector
 AL. Anodized

 Glass
 Safety Tempered Glass

 Color
 Gray