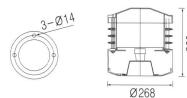

### a HS501

| Housing   | AL. Die-Casting       |
|-----------|-----------------------|
| Reflector | AL. Anodized          |
| Glass     | Safety Tempered Glass |
| Color     | Gray                  |

 Housing
 AL. Die–Casting

 Reflector
 AL. Anodized

 Glass
 Safety Tempered Glass

 Color
 Gray