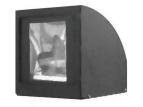

| Housing   | AL. Die-Casting       |
|-----------|-----------------------|
| Reflector | AL. Anodized          |
| Glass     | Safety Tempered Glass |
| Color     | Black                 |

@ HS 304

| Housing   | AL. Die-Casting       |
|-----------|-----------------------|
| Reflector | AL. Anodized          |
| Glass     | Safety Tempered Glass |
| Color     | Gray                  |