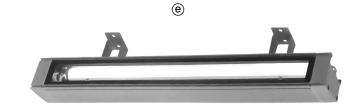

© HS 302

| Housing   | AL. Die-Casting       |
|-----------|-----------------------|
| Reflector | AL. Anodized          |
| Glass     | Safety Tempered Glass |
| Color     | Black                 |

@ HS 303