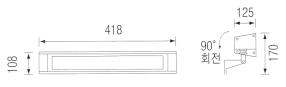

**b** HS 301

| Housing   | AL. Die-Casting       |
|-----------|-----------------------|
| Reflector | AL. Anodized          |
| Glass     | Safety Tempered Glass |
| Color     |                       |