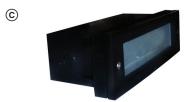

## Wall Bracket Light

LONG LIFE LED APPLIED
R U N A L U X - Ver.10

@ HS 300

| Housing   | AL, Die-Casting       |
|-----------|-----------------------|
| Reflector | AL. Anodized          |
| Glass     | Safety Tempered Glass |
| Color     | Black                 |