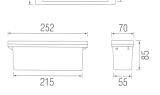

© HS 302

| Housing   | AL. Die-Casting       |
|-----------|-----------------------|
| Reflector | AL. Anodized          |
| Glass     | Safety Tempered Glass |
| Color     | Black                 |

@ HS 303

| Housing   | AL. Die-Casting       |
|-----------|-----------------------|
| Reflector | AL. Anodized          |
| Glass     | Safety Tempered Glass |
| Color     | Black                 |

@ HS 304

| Housing   | AL. Die-Casting       |
|-----------|-----------------------|
| Reflector | AL. Anodized          |
| Glass     | Safety Tempered Glass |
| Color     | Gray                  |