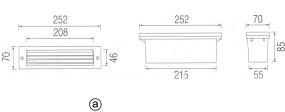

## Wall Bracket Light

LONG LIFE LED APPLIED
R U N A L U X - Ver.10

@ HS 300

| Housing   | AL, Die-Casting       |
|-----------|-----------------------|
| Reflector | AL. Anodized          |
| Glass     | Safety Tempered Glass |
| Color     | Black                 |