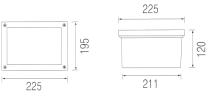

## Wall Bracket Light

LONG LIFE LED APPLIED
R U N A L U X - Ver.10

@ HS 300

| Housing   | AL, Die-Casting       |
|-----------|-----------------------|
| Reflector | AL. Anodized          |
| Glass     | Safety Tempered Glass |
| Color     | Black                 |