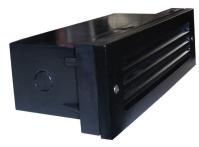

**b** HS 301

| Housing   | AL. Die-Casting       |
|-----------|-----------------------|
| Reflector | AL. Anodized          |
| Glass     | Safety Tempered Glass |
| Color     |                       |