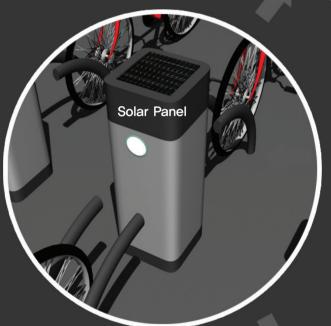

# • 10W solar panel

- It product 10x3,5(35)Wh per day
- size : 279x356x25(WxDxT)mm
- -weight: 1.2kg

# Controler

- time control
- illumination sensor or moving sensor

# LED lamp

- we can use 2W LED light for 12 hours per day
- we can apply panel, bulb, bar.. etc.(any kind)

# Bettery

- 12V, 12Ah
- 5 day rainny day
- size: 151x98x101
- -weight: 3.56kg

S

ı