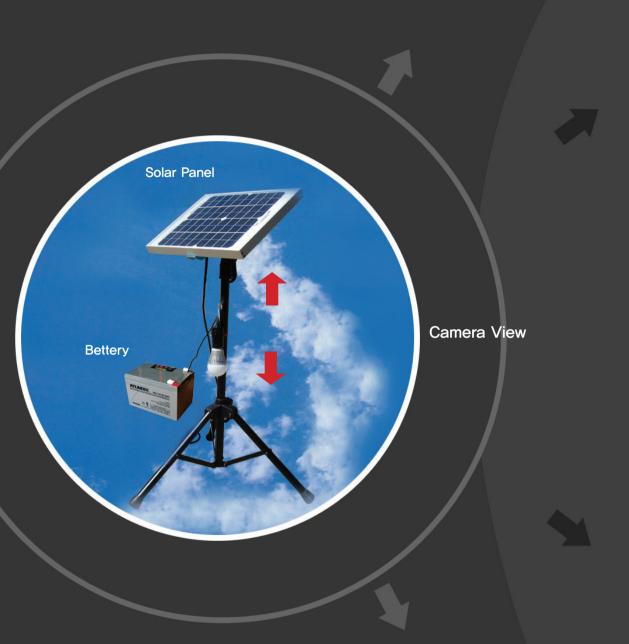

## 120W solar panel

- It product 120\*3.5(420)Wh per day size: 801\*1054\*35(W\*D\*T)mm
- -weight: 10kg

# LED lamp

- we can use 40W LED light for 8 hours per day
- we can apply panel, bulb, bar., etc.(any kind)

## Controler

- time control
- illumination sensor or moving sensor

# Bettery

- 12V, 50Ah
- 5.5 day rainny daysize: 269\*203\*224

-weight: 50kg

SOLAR LIGHTS FOR BICYCLES

**Camera View** 

- 10W solar panel

   It product 10x3.5(35)Wh per day

   size: 279x356x25(WxDxT)mm