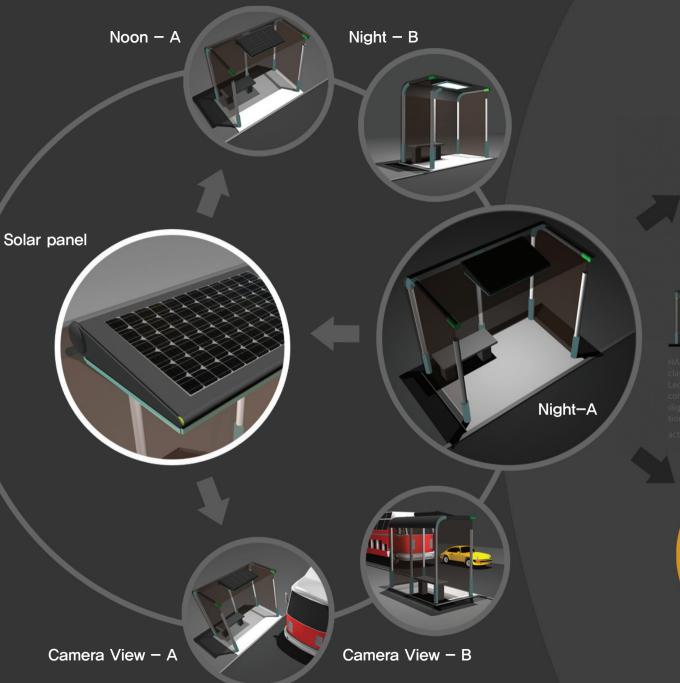

# USING SOLAR LIGHTS FOR BUS STOP

## 120W solar panel

- It product 120\*3.5(420)Wh per day size: 801\*1054\*35(W\*D\*T)mm
- -weight: 10kg

# LED lamp

- we can use 40W LED light for 8 hours per day
- we can apply panel, bulb, bar., etc.(any kind)

## Controler

- time control
- illumination sensor or moving sensor

# Bettery

- 12V, 50Ah
- 5.5 day rainny daysize: 269\*203\*224

-weight: 50kg

SOLAR LIGHTS FOR BICYCLES

**Camera View** 

- 10W solar panel

   It product 10x3.5(35)Wh per day

   size: 279x356x25(WxDxT)mm