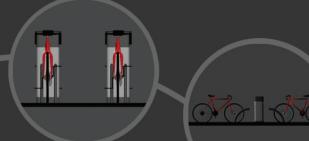

# Bettery

- 12V, 50Ah
- 5.5 day rainny daysize: 269\*203\*224

-weight: 50kg

SOLAR LIGHTS FOR BICYCLES

**Camera View** 

- 10W solar panel

   It product 10x3.5(35)Wh per day

   size: 279x356x25(WxDxT)mm

  —weight: 1,2kg

- Controler
   time control
- illumination sensor or moving sensor

LED lamp

- we can use 2W LED light for 12 hours per day

- we can apply panel, bulb, bar.. etc.(any kind)

- Bettery 12V, 12Ah 5 day rainny day size:151x98x101
- -weight: 3,56kg