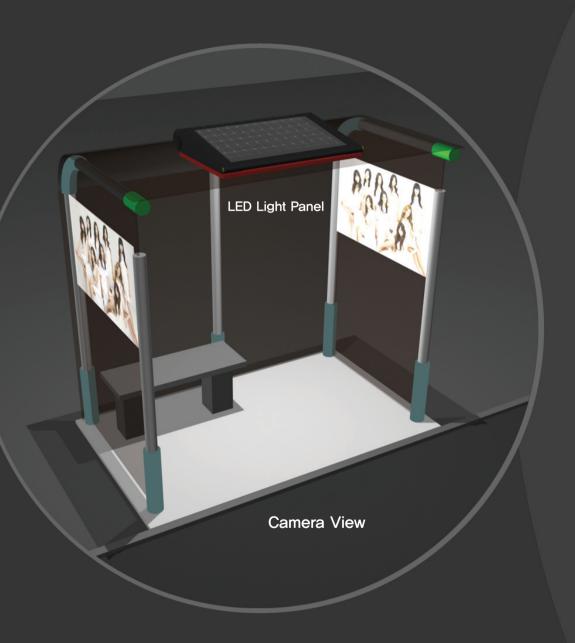

# LED lamp

- we can use 40W LED light for 8 hours per day
- we can apply panel, bulb, bar., etc.(any kind)

## Controler

- time control
- illumination sensor or moving sensor

# Bettery

- 12V, 50Ah
- 5.5 day rainny daysize: 269\*203\*224

-weight: 50kg

SOLAR LIGHTS FOR BICYCLES

**Camera View** 

- 10W solar panel

   It product 10x3.5(35)Wh per day

   size: 279x356x25(WxDxT)mm